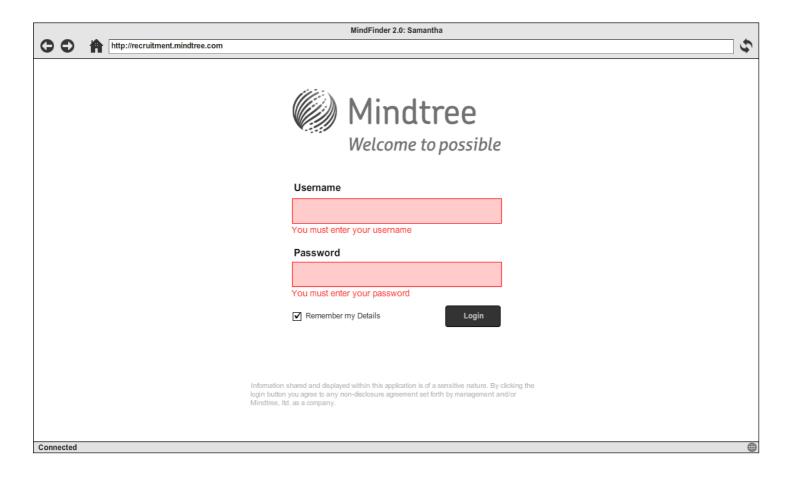

### MindFinder: Samantha

August 09 2013

# **Contents**

| 1. Login                             |
|--------------------------------------|
| 2. Required Error                    |
| 3. Wrong Credentials                 |
| 4. Admin Dashboard                   |
| 5. Notifications off                 |
| 6. Remove a Candidate from Dashboard |
| 7. Updated Dashboard                 |
| 8. Candidate Task List               |
| 9. Additional Candidate Information  |
| 10. Additional Information Complete  |
| 11. Adding a Task                    |
| 12. New Task Added                   |
| 13. Completed Task List              |
| 14. Completed Candidates             |

## Login



## **Required Error**



## **Wrong Credentials**



#### **Admin Dashboard**



#### **Notifications off**



#### **Remove a Candidate from Dashboard**



## **Updated Dashboard**



#### **Candidate Task List**



#### **Additional Candidate Information**



### **Additional Information Complete**



### Adding a Task



#### **New Task Added**



### **Completed Task List**



# **Completed Candidates**