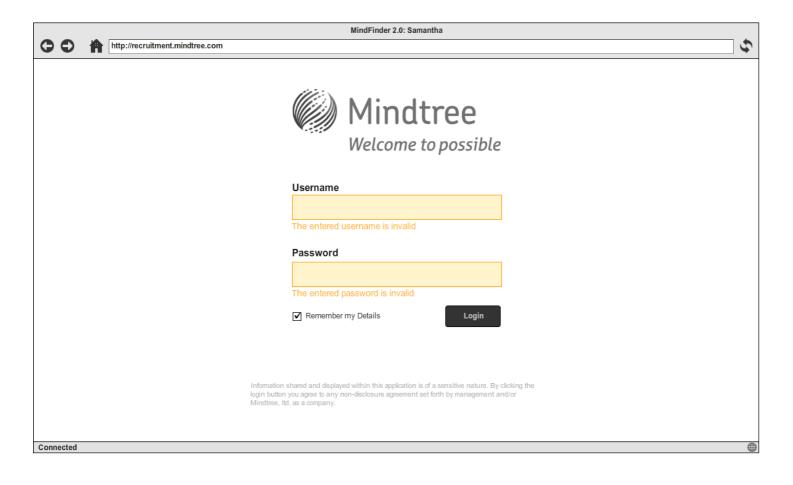

### MindFinder: Samantha

August 09 2013

# **Contents**

| 1. Login                             |
|--------------------------------------|
| 2. Required Error                    |
| 3. Wrong Credentials                 |
| 4. Admin Dashboard                   |
| 5. Notifications off                 |
| 6. Remove a Candidate from Dashboard |
| 7. Updated Dashboard                 |
| 8. Candidate Task List               |
| 9. Additional Candidate Information  |
| 10. Additional Information Complete  |
| 11. Adding a Task                    |
| 12. New Task Added                   |
| 13. Completed Task List              |
| 14. Completed Candidates             |

## Login



## **Required Error**



## **Wrong Credentials**



#### **Admin Dashboard**



#### **Notifications off**



#### **Remove a Candidate from Dashboard**



## **Updated Dashboard**



#### **Candidate Task List**



#### **Additional Candidate Information**



### **Additional Information Complete**



### Adding a Task



#### **New Task Added**



### **Completed Task List**



# **Completed Candidates**