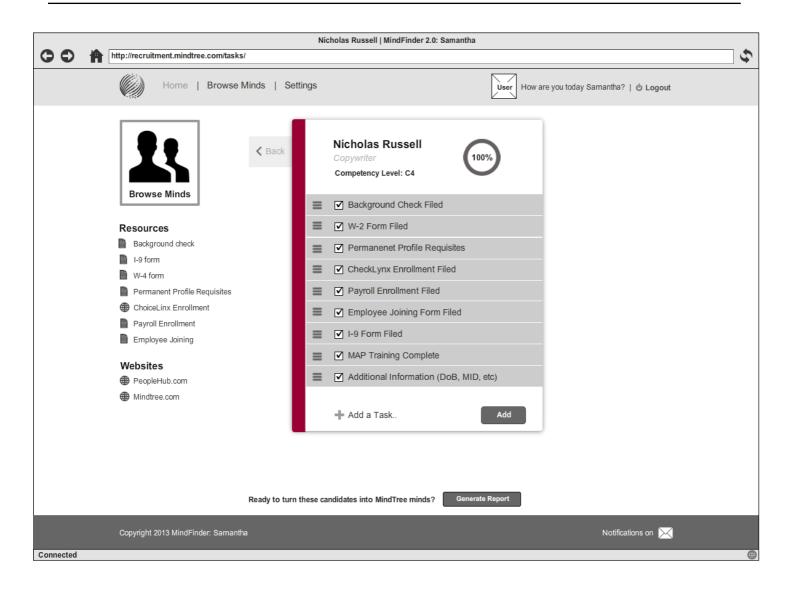

Notifications off                 |
| 6. Remove a Candidate from Dashboard |
| 7. Updated Dashboard                 |
| 8. Candidate Task List               |
| 9. Additional Candidate Information  |
| 10. Additional Information Complete  |
| 11. Adding a Task                    |
| 12. New Task Added                   |
| 13. Completed Task List              |
| 14. Completed Candidates             |

## Login



## **Required Error**



## **Wrong Credentials**



#### **Admin Dashboard**



#### **Notifications off**



#### **Remove a Candidate from Dashboard**



## **Updated Dashboard**



#### **Candidate Task List**



#### **Additional Candidate Information**



### **Additional Information Complete**



### Adding a Task



#### **New Task Added**



### **Completed Task List**



# **Completed Candidates**