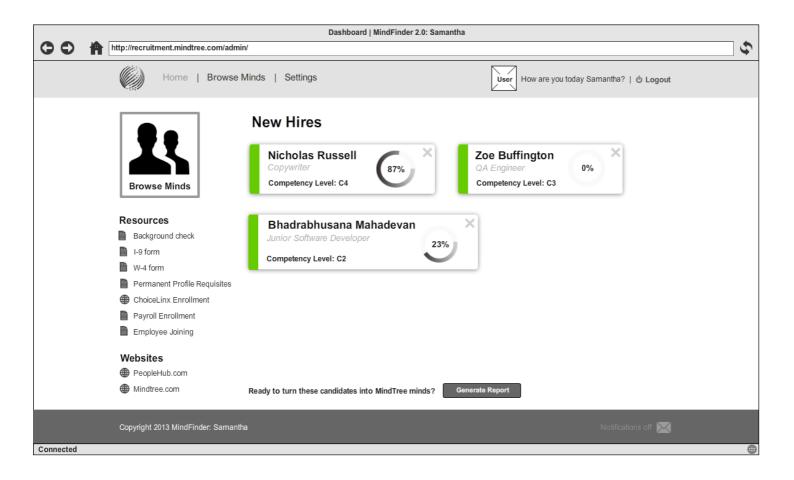

### MindFinder: Samantha

August 09 2013

# **Contents**

| 1. Login                             |
|--------------------------------------|
| 2. Required Error                    |
| 3. Wrong Credentials                 |
| 4. Admin Dashboard                   |
| 5. Notifications off                 |
| 6. Remove a Candidate from Dashboard |
| 7. Updated Dashboard                 |
| 8. Candidate Task List               |
| 9. Additional Candidate Information  |
| 10. Additional Information Complete  |
| 11. Adding a Task                    |
| 12. New Task Added                   |
| 13. Completed Task List              |
| 14. Completed Candidates             |

## Login



## **Required Error**



## **Wrong Credentials**



#### **Admin Dashboard**



#### **Notifications off**



#### **Remove a Candidate from Dashboard**



## **Updated Dashboard**



#### **Candidate Task List**



#### **Additional Candidate Information**



### **Additional Information Complete**



### Adding a Task



#### **New Task Added**



### **Completed Task List**



# **Completed Candidates**