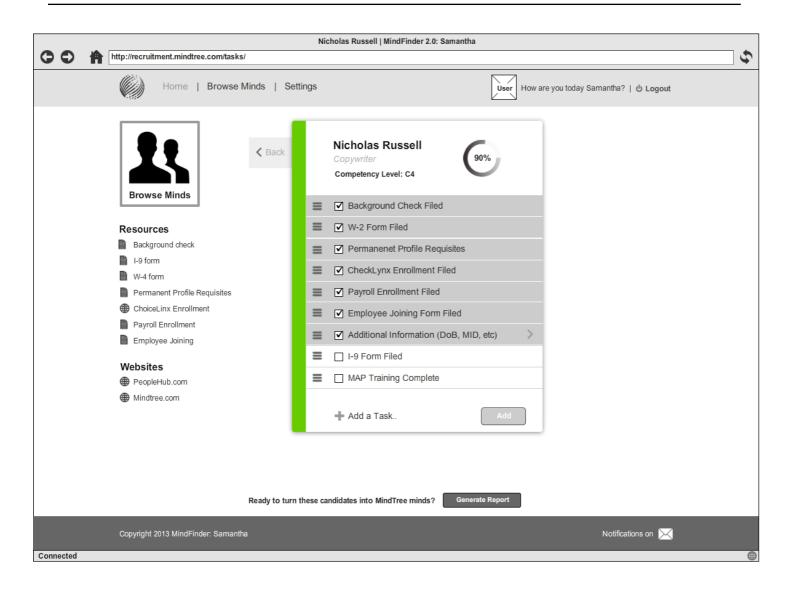

ng Credentials                 |
| 4. Admin Dashboard                   |
| 5. Notifications off                 |
| 6. Remove a Candidate from Dashboard |
| 7. Updated Dashboard                 |
| 8. Candidate Task List               |
| 9. Additional Candidate Information  |
| 10. Additional Information Complete  |
| 11. Adding a Task                    |
| 12. New Task Added                   |
| 13. Completed Task List              |
| 14. Completed Candidates             |

## Login



## **Required Error**



## **Wrong Credentials**



#### **Admin Dashboard**



#### **Notifications off**



#### **Remove a Candidate from Dashboard**



## **Updated Dashboard**



#### **Candidate Task List**



#### **Additional Candidate Information**



### **Additional Information Complete**



### Adding a Task



#### **New Task Added**



### **Completed Task List**



# **Completed Candidates**