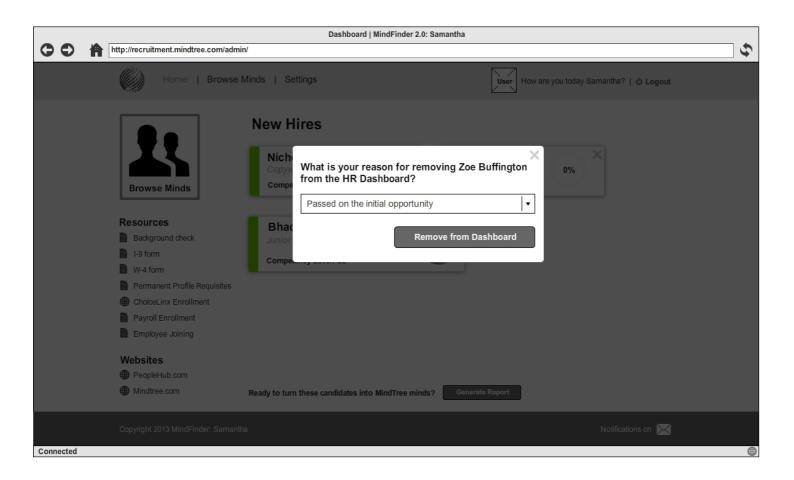

# **Contents**

| 1. Login                             |
|--------------------------------------|
| 2. Required Error                    |
| 3. Wrong Credentials                 |
| 4. Admin Dashboard                   |
| 5. Notifications off                 |
| 6. Remove a Candidate from Dashboard |
| 7. Updated Dashboard                 |
| 8. Candidate Task List               |
| 9. Additional Candidate Information  |
| 10. Additional Information Complete  |
| 11. Adding a Task                    |
| 12. New Task Added                   |
| 13. Completed Task List              |
| 14. Completed Candidates             |

## Login



## **Required Error**



## **Wrong Credentials**



#### **Admin Dashboard**



#### **Notifications off**



#### **Remove a Candidate from Dashboard**



## **Updated Dashboard**



#### **Candidate Task List**



#### **Additional Candidate Information**



### **Additional Information Complete**



### Adding a Task



#### **New Task Added**



### **Completed Task List**



# **Completed Candidates**