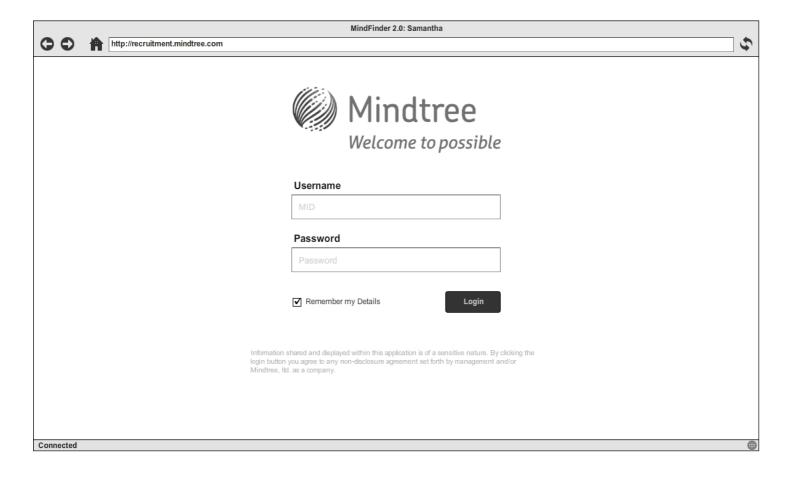

### MindFinder: Samantha

August 09 2013

# **Contents**

| 1. Login                             |
|--------------------------------------|
| 2. Required Error                    |
| 3. Wrong Credentials                 |
| 4. Admin Dashboard                   |
| 5. Notifications off                 |
| 6. Remove a Candidate from Dashboard |
| 7. Updated Dashboard                 |
| 8. Candidate Task List               |
| 9. Additional Candidate Information  |
| 10. Additional Information Complete  |
| 11. Adding a Task                    |
| 12. New Task Added                   |
| 13. Completed Task List              |
| 14. Completed Candidates             |

## Login



## **Required Error**



## **Wrong Credentials**



#### **Admin Dashboard**



#### **Notifications off**



#### **Remove a Candidate from Dashboard**



## **Updated Dashboard**



#### **Candidate Task List**



#### **Additional Candidate Information**



### **Additional Information Complete**



### Adding a Task



#### **New Task Added**



### **Completed Task List**



# **Completed Candidates**