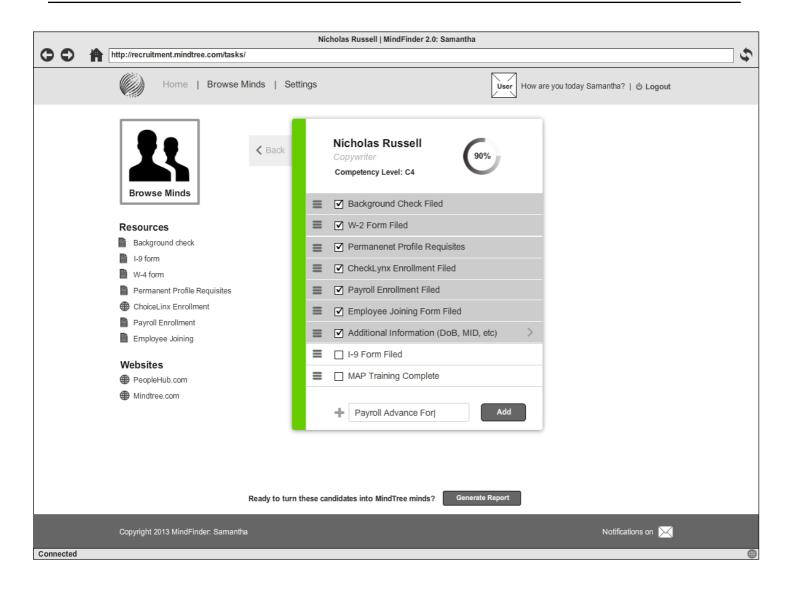

|
| 4. Admin Dashboard                   |
| 5. Notifications off                 |
| 6. Remove a Candidate from Dashboard |
| 7. Updated Dashboard                 |
| 8. Candidate Task List               |
| 9. Additional Candidate Information  |
| 10. Additional Information Complete  |
| 11. Adding a Task                    |
| 12. New Task Added                   |
| 13. Completed Task List              |
| 14. Completed Candidates             |

## Login



## **Required Error**



## **Wrong Credentials**



#### **Admin Dashboard**



#### **Notifications off**



#### **Remove a Candidate from Dashboard**



## **Updated Dashboard**



#### **Candidate Task List**



#### **Additional Candidate Information**



### **Additional Information Complete**



### Adding a Task



#### **New Task Added**



### **Completed Task List**



# **Completed Candidates**