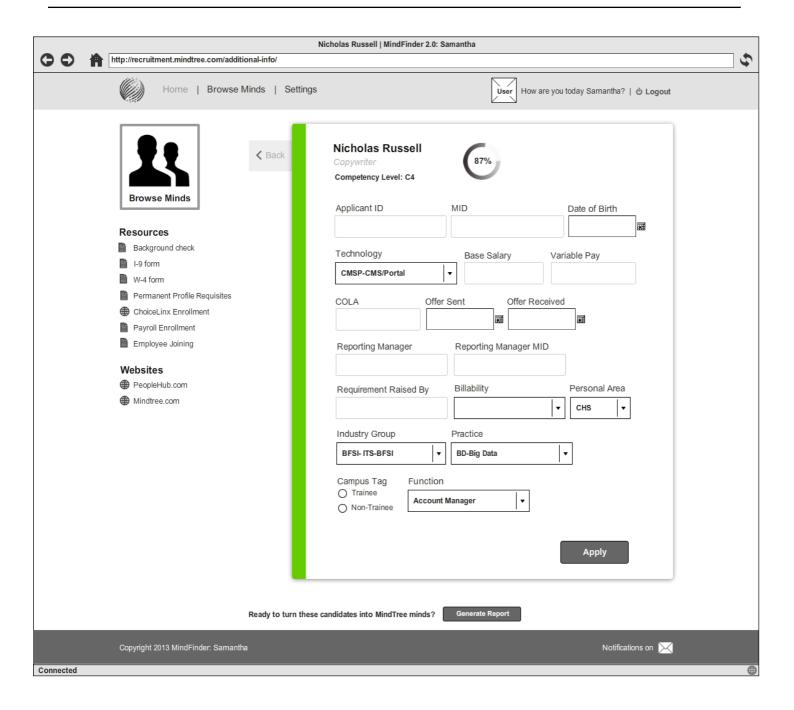

equired Error                    |
| 3. Wrong Credentials                 |
| 4. Admin Dashboard                   |
| 5. Notifications off                 |
| 6. Remove a Candidate from Dashboard |
| 7. Updated Dashboard                 |
| 8. Candidate Task List               |
| 9. Additional Candidate Information  |
| 10. Additional Information Complete  |
| 11. Adding a Task                    |
| 12. New Task Added                   |
| 13. Completed Task List              |
| 14. Completed Candidates             |

## Login



## **Required Error**



## **Wrong Credentials**



#### **Admin Dashboard**



#### **Notifications off**



#### **Remove a Candidate from Dashboard**



## **Updated Dashboard**



#### **Candidate Task List**



#### **Additional Candidate Information**



### **Additional Information Complete**



### Adding a Task



#### **New Task Added**



### **Completed Task List**



# **Completed Candidates**