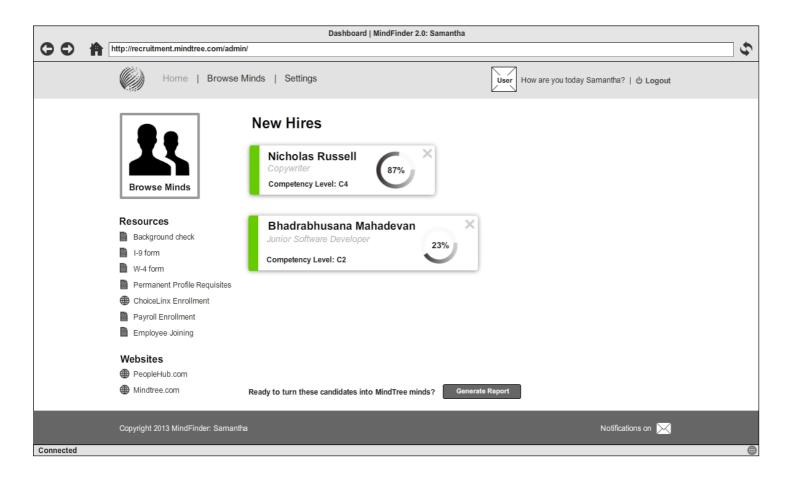

|
|--------------------------------------|
| 2. Required Error                    |
| 3. Wrong Credentials                 |
| 4. Admin Dashboard                   |
| 5. Notifications off                 |
| 6. Remove a Candidate from Dashboard |
| 7. Updated Dashboard                 |
| 8. Candidate Task List               |
| 9. Additional Candidate Information  |
| 10. Additional Information Complete  |
| 11. Adding a Task                    |
| 12. New Task Added                   |
| 13. Completed Task List              |
| 14. Completed Candidates             |

## Login



## **Required Error**



## **Wrong Credentials**



#### **Admin Dashboard**



#### **Notifications off**



#### **Remove a Candidate from Dashboard**



## **Updated Dashboard**



#### **Candidate Task List**



#### **Additional Candidate Information**



### **Additional Information Complete**



### Adding a Task



#### **New Task Added**



### **Completed Task List**



# **Completed Candidates**